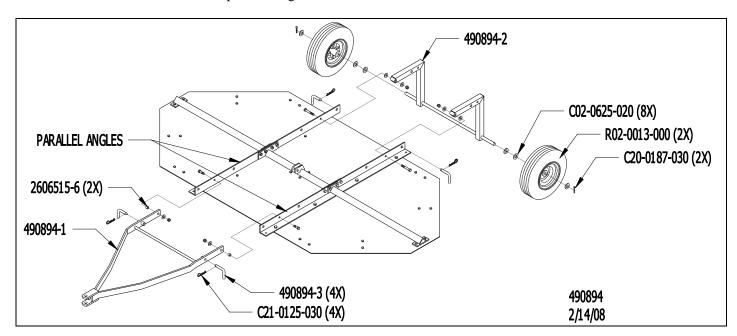

## Trailer Hitch Package

#### **For Sweep Master**

(All Hardware in Hardware Bag Unless Otherwise Specified)

#### **One Carton Containing:**

| 1                               | iler H | itch                                         |  |  |
|---------------------------------|--------|----------------------------------------------|--|--|
| Use                             | e: 2   | Hex Bolt (3/8 x 1-1/4) (C03-0375-051)        |  |  |
|                                 | 2      | Wrought Washer (3/8) (C02-0375-030)          |  |  |
|                                 | 2      | Lock Nut, Nylon (3/8) (C01-0375-041)         |  |  |
|                                 | 2      | Locking Pin (490894-3)                       |  |  |
|                                 | 2      | Hairpin Cotter (1/8 x 2-9/16) (C21-0125-030) |  |  |
|                                 | 2      | Bushing (9/16 O.D. x 7/16 Long) (2606515-6)  |  |  |
| 1Frame, Wheels                  |        |                                              |  |  |
| Use                             | e: 2   | Hex Bolt (3/8 x 2-1/2) (C03-0375-101)        |  |  |
|                                 | 4      | Wrought Washer (3/8) (C02-0375-030)          |  |  |
|                                 | 2      | Lock Nut, Nylon (3/8) (C01-0375-041)         |  |  |
|                                 | 2      | Locking Pin (490894-3)                       |  |  |
|                                 | 2      | Hairpin Cotter (1/8 x 2-9/16) (C21-0125-030) |  |  |
| 2Tire & Wheel Assembly, 13-Inch |        |                                              |  |  |
| Use                             | e: 2   | Cotter Pin (3/16 x 1-1/4) (C20-0187-030)     |  |  |
|                                 | 8      | SAE Washer (5/8) (C02-0625-020)              |  |  |

#### **Installation Instructions Sweep Master Trailer Hitch**

Attach trailer hitch to either side of the Sweep Master brush plate at second set of holes in the parallel angles using the 3/8 x 1-1/4 hex bolts, 9/16 O.D. bushings, 3/8 washers and secure with 3/8 lock nuts. (See view 1) Do not over tighten. Hitch needs to pivot freely.

Place locking pins in first set of holes in hitch to lock in place for transport. Pins can be stored in third hole on parallel angles when not in use.

On opposite side of brush plate, attach pivot points of wheel frame at second set of holes in the parallel angles using the 3/8 x 2-1/2 hex bolts with 3/8 washers on both sides of wheel frame and secure with 3/8 lock nut. (See view 2) Do not over tighten. Wheel frame needs to pivot freely.

To attach wheels, slide two 5/8 washers on wheel frame shaft followed by, wheel, 5/8 washer and secure on shaft with cotter pin. Same for other side. Note: Some times washer thickness varies and only two 5/8 washers can be used, one on the inside of wheel and one on the outside of wheel.

Place locking pins in 3/8 holes in wheel frame to lock in place for transport. Pins can be stored in third hole on parallel angles when not in use.

**Revised From** (6/4/07)(490894) mw Printed in the USA