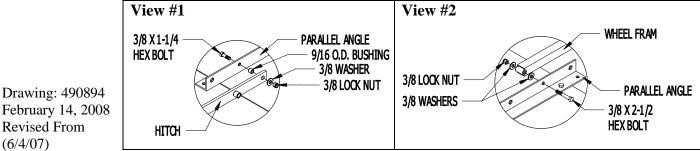

#### **Installation Instructions Sweep Master Trailer Hitch**

Attach trailer hitch to either side of the Sweep Master brush plate at second set of holes in the parallel angles using the 3/8 x 1-1/4 hex bolts, 9/16 O.D. bushings, 3/8 washers and secure with 3/8 lock nuts. (See view 1) Do not over tighten. Hitch needs to pivot freely.

Place locking pins in first set of holes in hitch to lock in place for transport. Pins can be stored in third hole on parallel angles when not in use.

On opposite side of brush plate, attach pivot points of wheel frame at second set of holes in the parallel angles using the 3/8 x 2-1/2 hex bolts with 3/8 washers on both sides of wheel frame and secure with 3/8 lock nut. (See view 2) Do not over tighten. Wheel frame needs to pivot freely.

Place locking pins in 3/8 holes in wheel frame to lock in place for transport. Pins can be stored in third hole on parallel angles when not in use.

**Revised From** (6/4/07)(490894) mw Printed in the USA